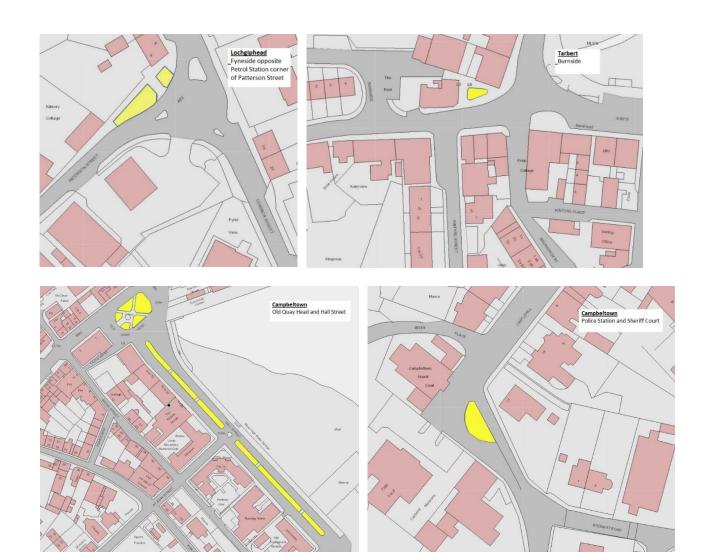

Appendix 1 Flower bed locations Mid-Argyll and Kintyre



## Appendix 2 Flower bed locations Oban and Lorn



Appendix 3 Flower bed locations Bute and Cowal





### Appendix 3 continued



# Appendix 4 Flower bed locations Helensburgh and Lomond



### Appendix 4 continued









### Appendix 5 - Examples of existing perennial plants

|                                           | This image cannot currently be displayed. |
|-------------------------------------------|-------------------------------------------|
| This image cannot currently be displayed. | -                                         |
|                                           |                                           |
|                                           |                                           |
|                                           |