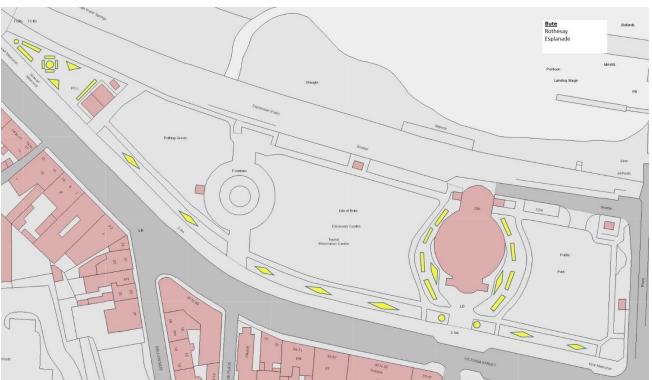

Appendix 1 Flower bed locations Mid-Argyll and Kintyre



## Appendix 2 Flower bed locations Oban and Lorn



Appendix 3 Flower bed locations Bute and Cowal





### Appendix 3 continued



# Appendix 4 Flower bed locations Helensburgh and Lomond



### Appendix 4 continued









### Appendix 5 - Examples of existing perennial plants

|                                           | This image cannot currently be displayed. |
|-------------------------------------------|-------------------------------------------|
| This image cannot currently be displayed. | -                                         |
|                                           |                                           |
|                                           |                                           |
|                                           |                                           |
|                                           |