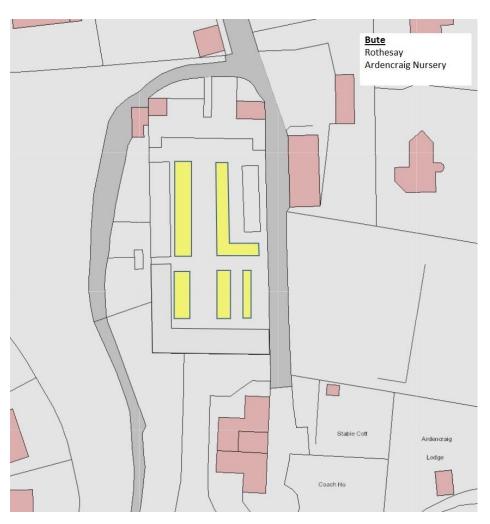

Appendix 1 Flower bed locations Mid-Argyll and Kintyre



## Appendix 2 Flower bed locations Oban and Lorn



Appendix 3 Flower bed locations Bute and Cowal





### Appendix 3 continued



# Appendix 4 Flower bed locations Helensburgh and Lomond



### Appendix 4 continued









### Appendix 5 - Examples of existing perennial plants

|                                           | This image cannot currently be displayed. |
|-------------------------------------------|-------------------------------------------|
| This image cannot currently be displayed. | -                                         |
|                                           |                                           |
|                                           |                                           |
|                                           |                                           |
|                                           |