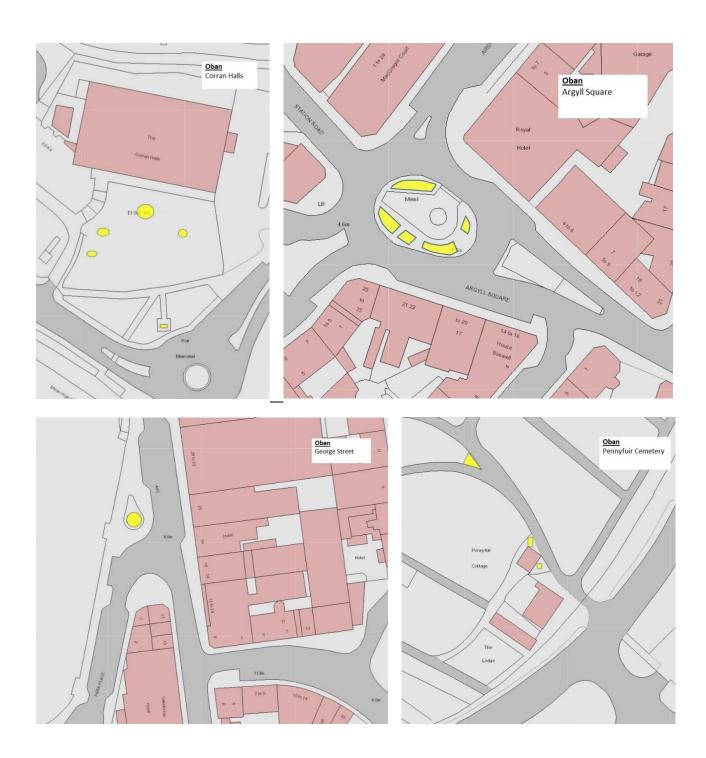

## Appendix 2 Flower bed locations Oban and Lorn

Appendix 3 Flower bed locations Bute and Cowal