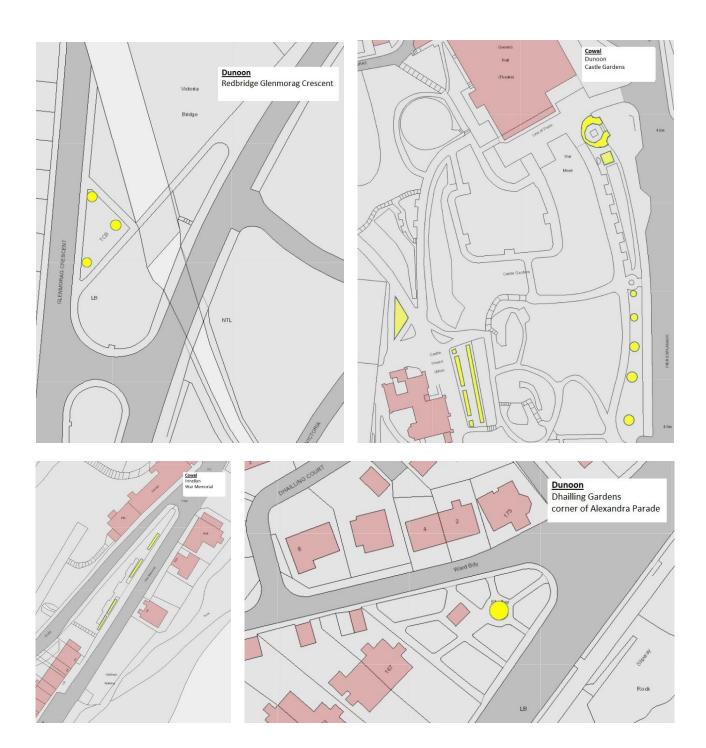

## Appendix 2 Flower bed locations Oban and Lorn

Appendix 3 Flower bed locations Bute and Cowal

### Appendix 3 continued