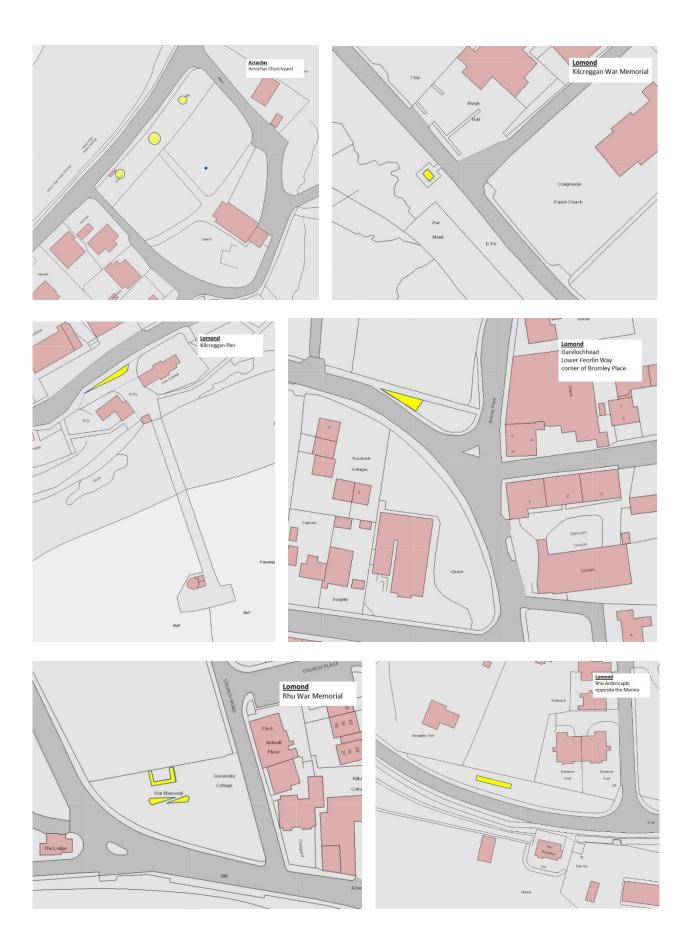

Appendix 1 Flower bed locations Mid-Argyll and Kintyre



## Appendix 2 Flower bed locations Oban and Lorn



Appendix 3 Flower bed locations Bute and Cowal





### Appendix 3 continued



# Appendix 4 Flower bed locations Helensburgh and Lomond



### Appendix 4 continued









### Appendix 5 - Examples of existing perennial plants

|                                           | This image cannot currently be displayed. |
|-------------------------------------------|-------------------------------------------|
| This image cannot currently be displayed. | -                                         |
|                                           |                                           |
|                                           |                                           |
|                                           |                                           |
|                                           |                                           |
|                                           |