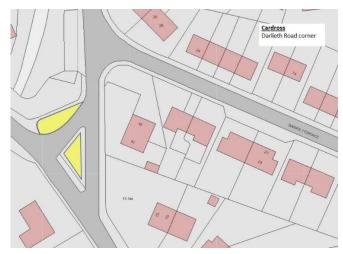

Appendix 1 Flower bed locations Mid-Argyll and Kintyre



## Appendix 2 Flower bed locations Oban and Lorn



Appendix 3 Flower bed locations Bute and Cowal





### Appendix 3 continued



# Appendix 4 Flower bed locations Helensburgh and Lomond



### Appendix 4 continued









### Appendix 5 - Examples of existing perennial plants

|                                           | This image cannot currently be displayed. |
|-------------------------------------------|-------------------------------------------|
| This image cannot currently be displayed. | -                                         |
|                                           |                                           |
|                                           |                                           |
|                                           |                                           |
|                                           |                                           |
|                                           |                                           |
|